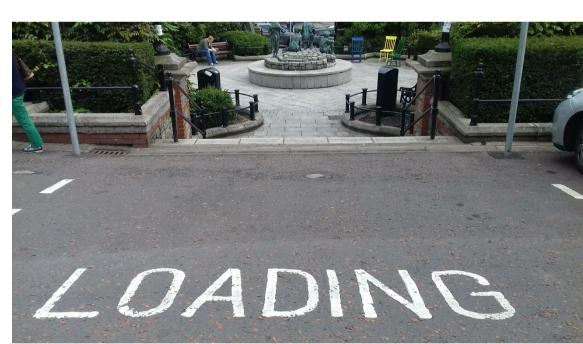

Images to the left & above: Photographical Survey of the existing site boundaries and carriageways around the Market Square

Photographical Survey of the existing site boundaries, carriageways around the Market Square & Castle Street