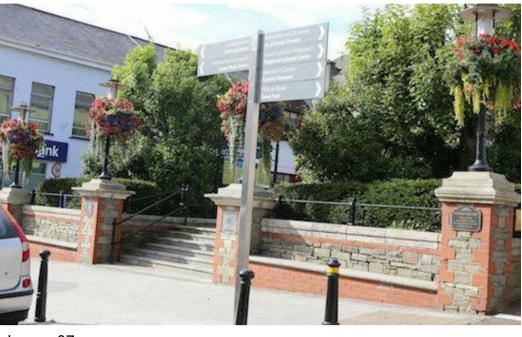

Images to the left & above: Photographical Survey of the existing site boundaries and carriageways around the Market Square

Photographical Survey of the existing site boundaries, carriageways around the Market Square & Castle Street