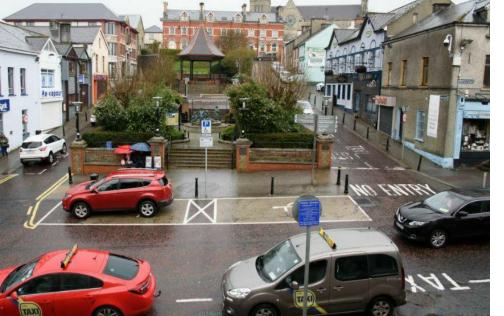

Images to the left & above: Photographical Survey of the existing site boundaries and carriageways around the Market Square

Photographical Survey of the existing site boundaries, carriageways around the Market Square & Castle Street