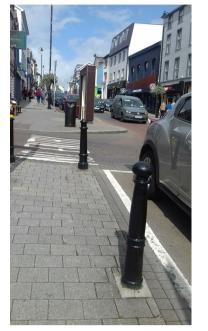

Images to the left & above: Photographical Survey of the existing site boundaries and carriageways around the Market Square

Photographical Survey of the existing site boundaries, carriageways around the Market Square & Castle Street