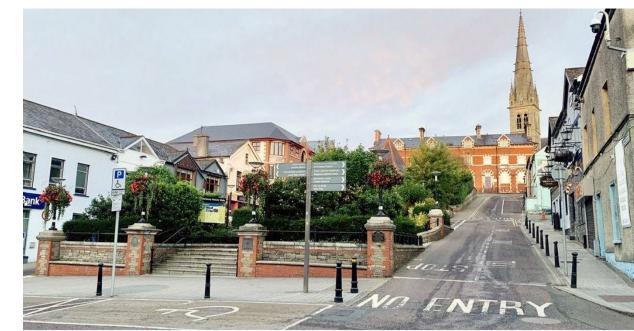

Images to the left & above: Photographical Survey of the existing site boundaries and carriageways around the Market Square

Photographical Survey of the existing site boundaries, carriageways around the Market Square & Castle Street