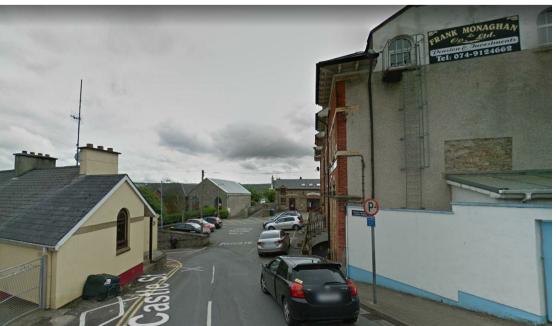

Images to the left & above: Photographical Survey of the existing site boundaries and carriageways around the Market Square

Photographical Survey of the existing site boundaries, carriageways around the Market Square & Castle Street