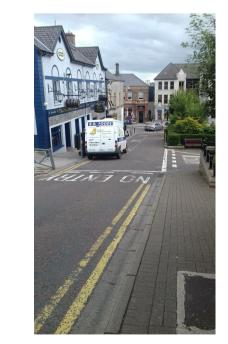

Images to the left & above: Photographical Survey of the existing site boundaries and carriageways around the Market Square

Photographical Survey of the existing site boundaries, carriageways around the Market Square & Castle Street