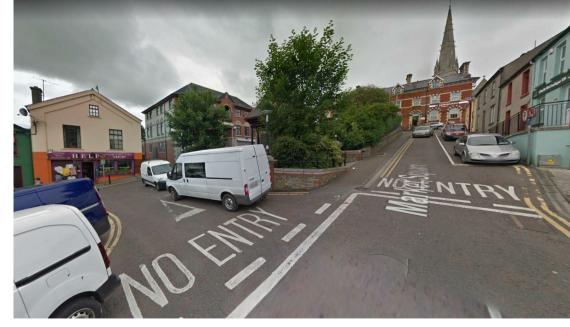

Images to the left & above: Photographical Survey of the existing site boundaries and carriageways around the Market Square

Photographical Survey of the existing site boundaries, carriageways around the Market Square & Castle Street