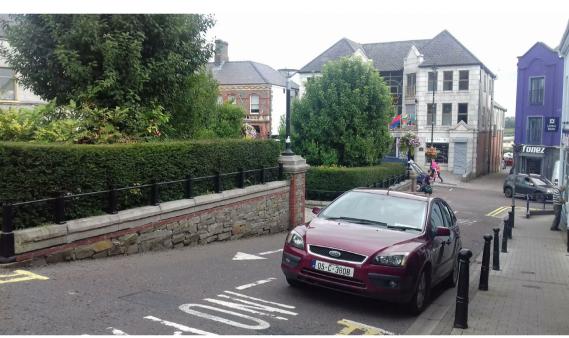

Images to the left & above: Photographical Survey of the existing site boundaries and carriageways around the Market Square

Photographical Survey of the existing site boundaries, carriageways around the Market Square & Castle Street