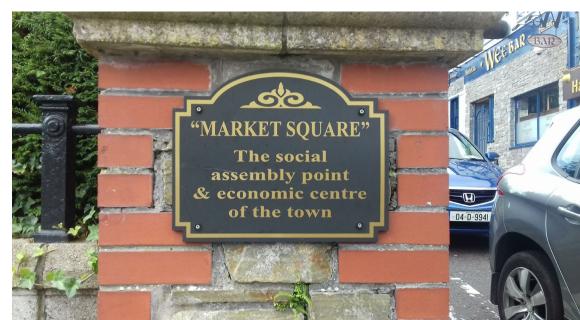

Images to the left & above: Photographical Survey of the existing site boundaries and carriageways around the Market Square

Photographical Survey of the existing site boundaries, carriageways around the Market Square & Castle Street