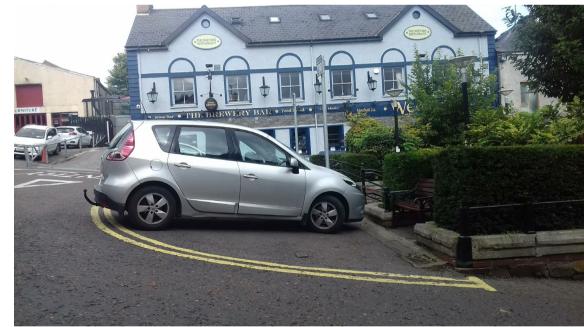

Images to the left & above: Photographical Survey of the existing site boundaries and carriageways around the Market Square

Photographical Survey of the existing site boundaries, carriageways around the Market Square & Castle Street