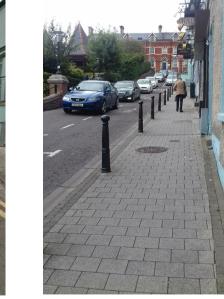

Images to the left & above: Photographical Survey of the existing site boundaries and carriageways around the Market Square

Photographical Survey of the existing site boundaries, carriageways around the Market Square & Castle Street