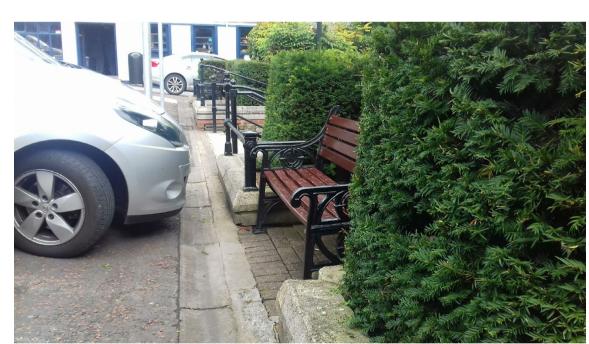

Images to the left & above: Photographical Survey of the existing site boundaries and carriageways around the Market Square

Photographical Survey of the existing site boundaries, carriageways around the Market Square & Castle Street