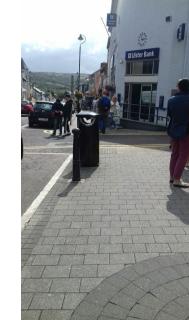

Images to the left & above: Photographical Survey of the existing site boundaries and carriageways around the Market Square

Photographical Survey of the existing site boundaries, carriageways around the Market Square & Castle Street