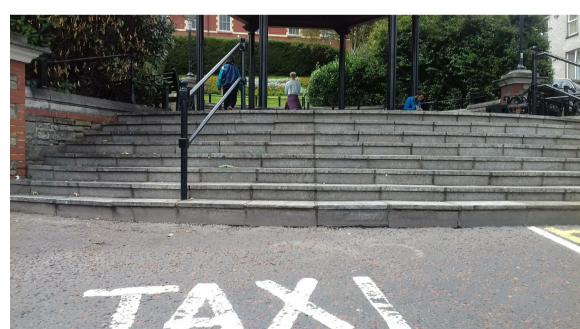

Images to the left & above: Photographical Survey of the existing site boundaries and carriageways around the Market Square

Photographical Survey of the existing site boundaries, carriageways around the Market Square & Castle Street