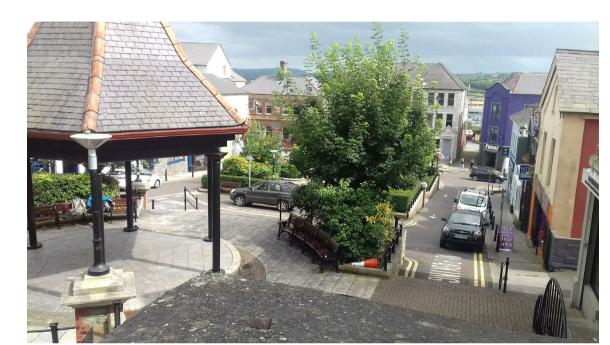

Images to the left & above: Photographical Survey of the existing site boundaries and carriageways around the Market Square

Photographical Survey of the existing site boundaries, carriageways around the Market Square & Castle Street