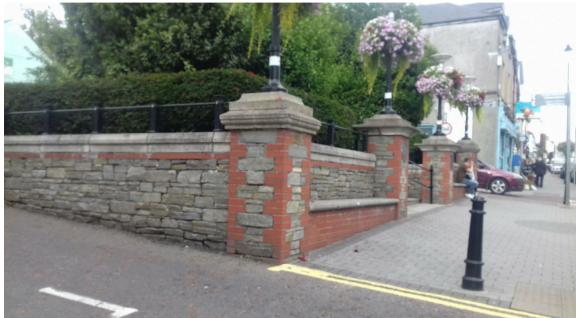

Images to the left & above: Photographical Survey of the existing site boundaries and carriageways around the Market Square

Photographical Survey of the existing site boundaries, carriageways around the Market Square & Castle Street