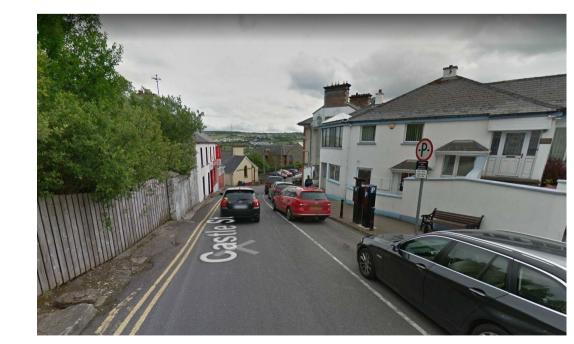

Images to the left & above: Photographical Survey of the existing site boundaries and carriageways around the Market Square

Photographical Survey of the existing site boundaries, carriageways around the Market Square & Castle Street