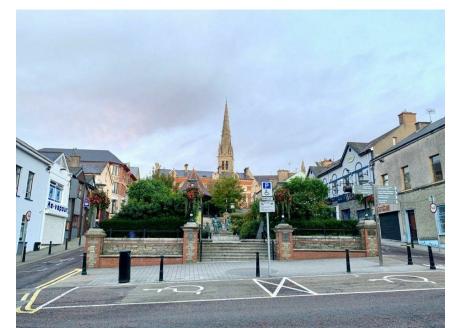

Images to the left & above: Photographical Survey of the existing site boundaries and carriageways around the Market Square

Photographical Survey of the existing site boundaries, carriageways around the Market Square & Castle Street