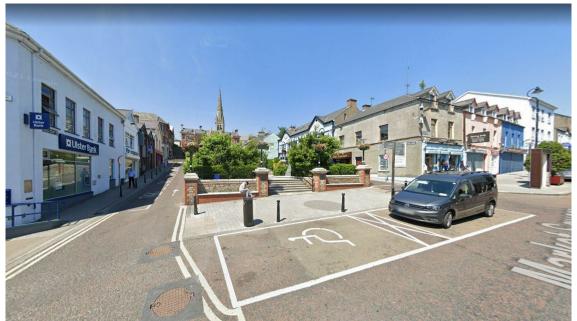

Images to the left & above: Photographical Survey of the existing site boundaries and carriageways around the Market Square

Photographical Survey of the existing site boundaries, carriageways around the Market Square & Castle Street