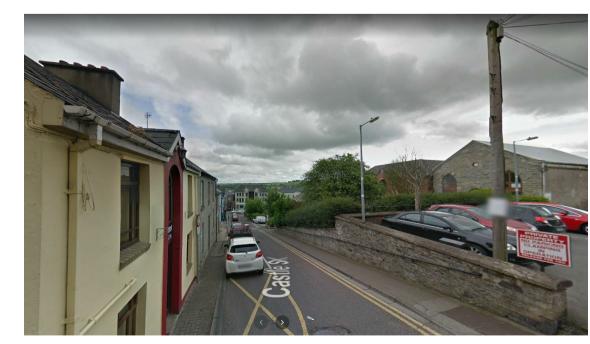

Images to the left & above: Photographical Survey of the existing site boundaries and carriageways around the Market Square

Photographical Survey of the existing site boundaries, carriageways around the Market Square & Castle Street